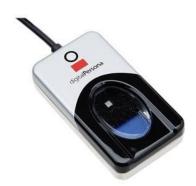

#### **Activities:**

- Attend the first Year Group assembly.
- Spend time with your form group.
- Take a tour of the school with your form tutor.
- Have a fun 'first day photo' with your form group.
- Get your finger scanned in the food hall.

#### **Food Hall**

- The food hall is on the ground floor in the middle of the school.
- You can sit inside or outside under a covered area.
- We don't use cash. Your parents will put money in your account online with 'ParentPay'.
- To buy food, scan your finger at the till.
- There's lots of food: hot meals, snacks, sandwiches, drinks, and more.
- You can also bring your own lunch if you like.