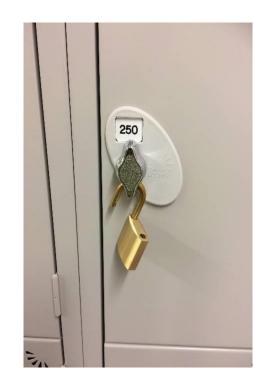

## Is there somewhere I can store my things?

#### Lockers

There are many lockers around the school for you to use, in small, medium or large sizes.

- 1. Choose one near your form room.
- 2. Bring a padlock on day one to keep your locker safe. (Sizes are in your parent booklet).
- 3. Get your locker on arrival on Tuesday 3<sup>rd</sup> September.

You are then responsible for that locker and its contents for the year. (And it's free!)