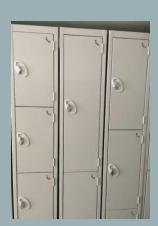

## Is there somewhere I can store my things?

#### Lockers

There are many lockers around the school for you to use, in small, medium or large sizes.

- 1. Choose one near your form room.
- 2. Bring a padlock on day one to keep your locker safe. (Sizes are in your parent booklet).
- 3. Get your locker on arrival on Tuesday 3<sup>rd</sup> September.

You are then responsible for that locker and its contents for the year. (And it's free!)