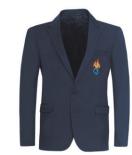

### What is the uniform?

All students are expected to wear our full MCS school uniform. We aim to look smart at all times.

#### Your will need to wear:

- Navy blue blazer with a badge.
- Light blue shirt or blouse.
- Mid grey trousers, shorts or pleated skirt.
- School tie (blue stripes)
- Black, navy or grey ankle socks
   Black, or natural tights.
- Black leather or leather-look shoes.