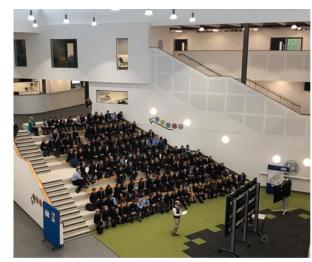

#### **Activities:**

- Attend the first Year Group assembly.
- Spend time with your form group.
- Take a tour of the school with your form tutor.
- Have a fun 'first day photo' with your form group.
- Get your finger scanned in the food hall.